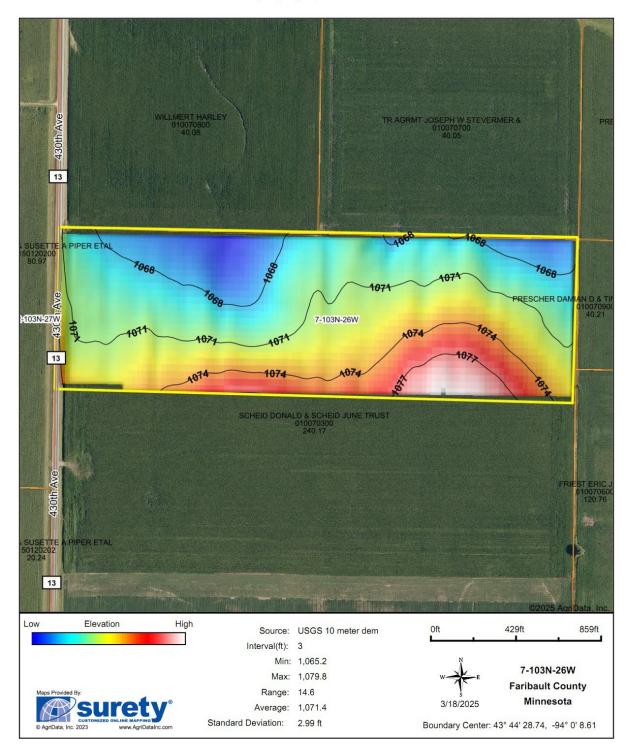

| 72                       | 74                   |
| 229              | Waldorf silty clay loam, 0 to 2<br>percent slopes | 2.98  | 6.1%                | llw                 | 85                 | 70                  | 65               | 67                       | 68                   |
| Weighted Average |                                                   |       |                     |                     | 92.2               | *n 78.9             | *n 78            | *n 70.6                  | *n 76                |

©2025 AgriData, Inc.

n: The aggregation method is "Weighted Average using all components" \*c: Using Capabilities Class Dominant Condition Aggregation Method

Soils data provided by USDA and NRCS.



### **Topography Map Overview**

**Topography Hillshade** 



#### MINNESOTA

FARIBAULT

Form: FSA-156EZ

See Page 2 for non-discriminatory Statements.

|                                                                                                                                                                                 | 1                                                                                                     |