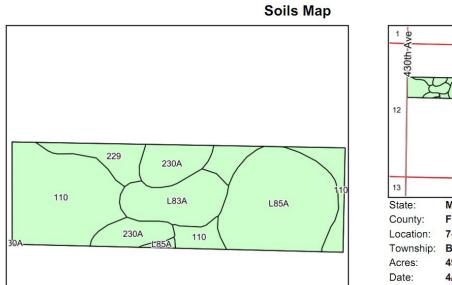

### Soil Map Overview

| Code             | Soil Description                                  | Acres | Percent of<br>field | Non-Irr<br>Class *c | Productivity Index | *n NCCPI<br>Overall | *n NCCPI<br>Corn | *n NCCPI Small<br>Grains | *n NCCPI<br>Soybeans |
|------------------|---------------------------------------------------|-------|---------------------|---------------------|--------------------|---------------------|------------------|--------------------------|----------------------|
| 110              | Marna silty clay loam, 0 to 2<br>percent slopes   | 19.05 |                     | llw                 | 87                 | 77                  | 77               | 68                       | 72                   |
| L85A             | Nicollet clay loam, 1 to 3 percent slopes         | 14.86 | 30.3%               | lw                  | 99                 | 81                  | 81               | 74                       | 81                   |
| L83A             | Webster clay loam, 0 to 2 percent slopes          | 6.14  | 12.5%               | llw                 | 93                 | 83                  | 78               | 71                       | 82                   |
| 230A             | Guckeen silty clay loam, 1 to 3 percent slopes    | 6.03  | 12.3%               | llw                 | 95                 | 80                  | 80               | 72                       | 74                   |
| 229              | Waldorf silty clay loam, 0 to 2<br>percent slopes | 2.98  | 6.1%                | llw                 | 85                 | 70                  | 65               | 67                       | 68                   |
| Weighted Average |                                                   |       |                     |                     | 92.2               | *n 78.9             | *n 78            | *n 70.6                  | *n 76                |

©2025 AgriData, Inc.

n: The aggregation method is "Weighted Average using all components" \*c: Using Capabilities Class Dominant Condition Aggregation Method

Soils data provided by USDA and NRCS.