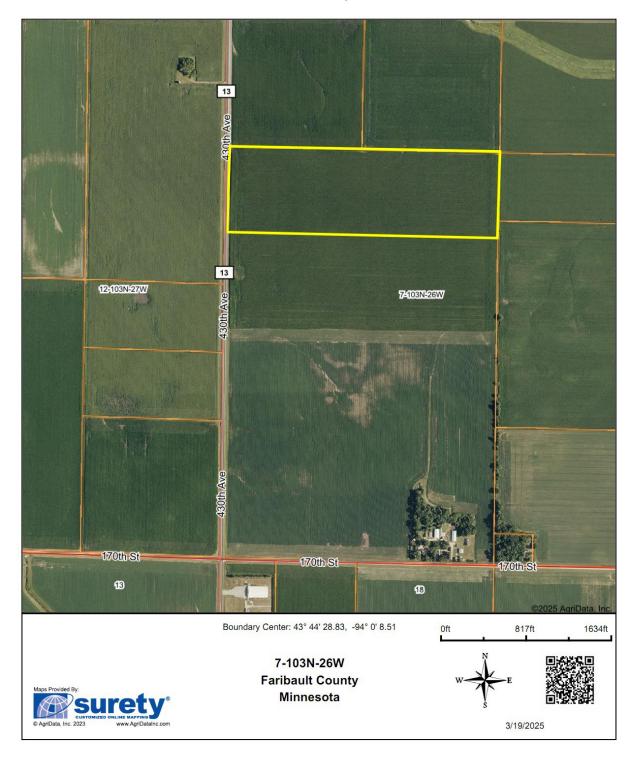

written material. Seller has the right to reject any & all bids. Auctioneer has the right to run the sale however he feels best serves the seller. Mages Land Co & Auction Service represents the seller in this transaction.

## **DONALD & JUNE SCHEID TRUST**

### Listing Auctioneer/Broker: Matt Mages 507-276-7002



Auctioneers: Matt Mages, Lic #52-25-018, Courtland; Larry Mages, Lafayette; Joe Wersal, Winthrop; Joe Maidl, Lafayette; John Goelz, Franklin; Ryan Froehlich, Winthrop;

**Broker/Clerk:** Mages Land Co. & Auction Service, LLC. Not responsible for accidents at auction or during inspection. Everything sold "AS IS". Everything to be settled immediately after the auction







#### MAGESLAND.COM



### **Location of Parcel Barber Township**





### Parcel Map Overview

Aerial Map





### Soil Map Overview







| Code             | Soil Description                                  | Acres | Percent of<br>field | Non-Irr<br>Class *c | Productivity Index | *n NCCPI<br>Overall | *n NCCPI<br>Corn | *n NCCPI Small<br>Grains | *n NCCPI<br>Soybeans |
|------------------|---------------------------------------------------|-------|---------------------|---------------------|--------------------|---------------------|------------------|--------------------------|----------------------|
| 110              | Marna silty clay loam, 0 to 2<br>percent slopes   | 19.05 |                     | llw                 | 87                 | 77                  | 77               | 68                       | 72                   |
| L85A             | Nicollet clay loam, 1 to 3 percent