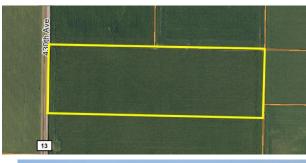

#### Location of Parcel within Faribault County

Barber Township, Section 7, Range 26W

PID: 010.070.300 Total of Farm: 50.00 acres Approx. 49.06 acres tillable Productivity Index: 92.3

\*Note: All acres are published based on Faribault County Online Records and FSA records. All maps are a representation.

### **Location of Parcel Barber Township**