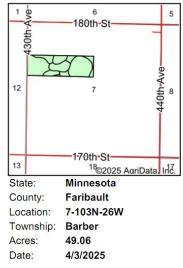

#### Location of Parcel within Faribault County

Barber Township, Section 7, Range 26W

PID: 010.070.300 Total of Farm: 50.00 acres Approx. 49.06 acres tillable Productivity Index: 92.3

\*Note: All acres are published based on Faribault County Online Records and FSA records. All maps are a representation.

### **Location of Parcel Barber Township**

### Parcel Map Overview

Aerial Map