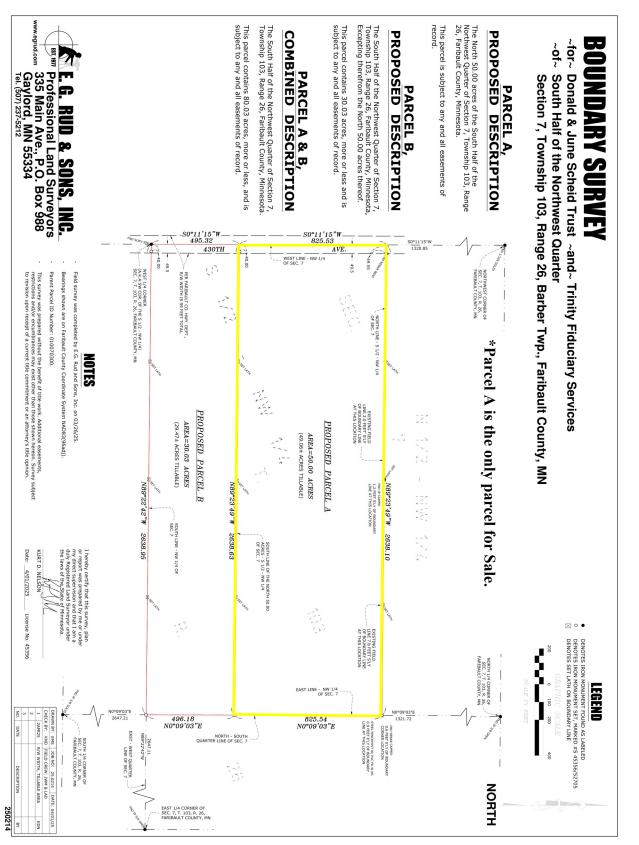

#### Location of Parcel within Faribault County

Barber Township, Section 7, Range 26W

PID: 010.070.300 Total of Farm: 50.00 acres Approx. 49.06 acres tillable Productivity Index: 92.3

\*Note: All acres are published based on Faribault County Online Records and FSA records. All maps are a representation.

## **DONALD & JUNE SCHEID TRUST**